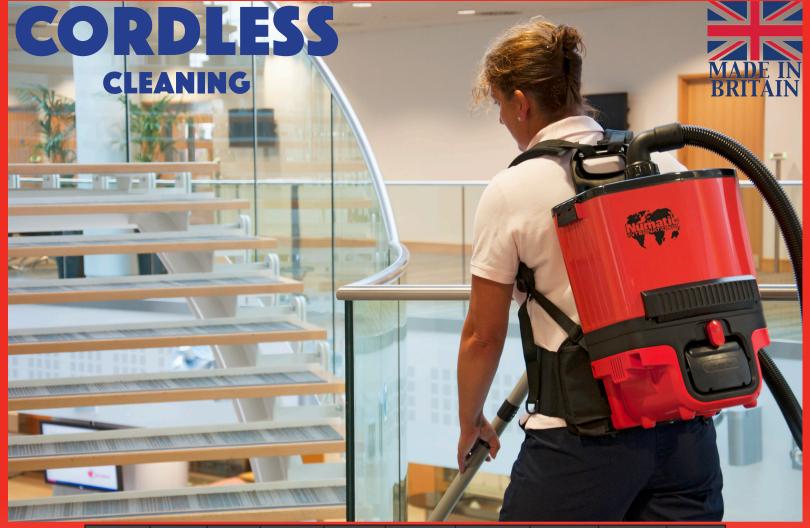

## **RSB140**

This go anywhere, anytime battery powered back pack has had particular attention paid to user comfort, convenience and safety with an ergonomically designed, comfortable harness system, lighter weight with lower noise levels and a high quality hepa filtration system.

The RSB140 has a recharge time of 3.5hrs, comes standard with 2 batteries, weighs just 7.3kg and with a full 6lt capacity, conveniently designed remote on/off switch and a run time of 35+ minutes per battery the RSB140 is ideal for daytime cleaning in many areas such as offices, airport lounges, aircraft, hotels, cinemas, hospitals and aged care facilities.