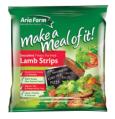

# **RETAIL RANGE**

| CODE | DESCRIPTION    | PACK SIZE | PACKS PER CARTON |
|------|----------------|-----------|------------------|
| 2320 | Lamb Strips    | 475g      | 6                |
| 2330 | Beef Strips    | 475g      | 6                |
| 2340 | Chicken Strips | 475g      | 6                |