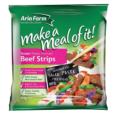

# **RETAIL RANGE**

| CODE | DESCRIPTION    | PACK SIZE | PACKS PER CARTON |
|------|----------------|-----------|------------------|
| 2320 | Lamb Strips    | 475g      | 6                |
| 2330 | Beef Strips    | 475g      | 6                |
| 2340 | Chicken Strips | 475g      | 6                |