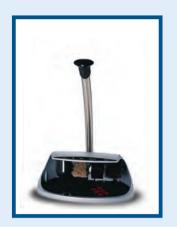

## Cosmo

The Cosmo series has convincing style, functionality and compactness.

It adapts well to personal furnishing styles and ideas, because Cosmo is available in numerous standard colors. With pre-cleaning brushes made from horse hair, it's truly unique. Thus the elegant shoe shine machine becomes an individual companion, which integrates perfectly into your existing ambience. Perfect for office, hotel or home.

## Cosmo plus

The Cosmo plus is an enhanced version of the Cosmo series.

The additional bar made from highly polished stainless steel make the Cosmo plus look even more aesthetic than the smaller Cosmo version. The modified design changes the function: an ergonomic contact button integrated in the bar starts the machine for as long as the user pushes it down. Moreover, the handle bar provides a secure hold while using the machine and prevents that nearby walls getting stained from users touching it while balancing on one foot.