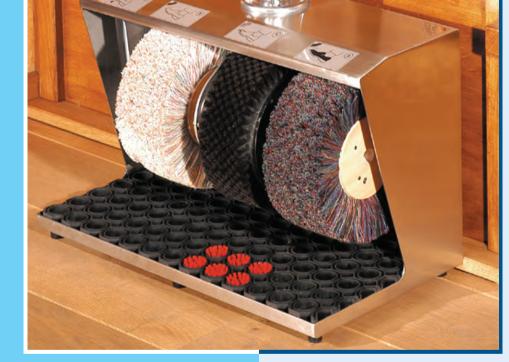

The pre-clean brushes are made from 100% unique horse hair that's gentle on soft leather, yet provides enough hardness to remove stubborn dirt prior to polishing. On top of that our polishing brushes are made from 100% soft wool to give your shoes the final shine and that extra sparkle. There's a dark woollen brush for dark coloured shoes and a light woollen brush for light coloured shoes.

Thus there are no excuses for dirty shoes any longer. Two polishing and a nylon pre-cleaning brush provide a quick and efficient cleaning and polishing of any shoe.