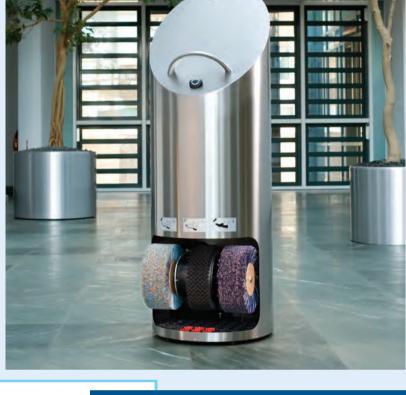

## Cosmo

The Cosmo series has convincing style, functionality and compactness.

It adapts well to personal furnishing styles and ideas, because Cosmo is available in numerous standard colors. With pre-cleaning brushes made from horse hair, it's truly unique. Thus the elegant shoe shine machine becomes an individual companion, which integrates perfectly into your existing ambience. Perfect for office, hotel or home.

## Cosmo plus

The Cosmo plus is an enhanced version of the Cosmo series.

The additional bar made from highly polished stainless steel make the Cosmo plus look even more aesthetic than the smaller Cosmo version. The modified design changes the function: an ergonomic contact button integrated in the bar starts the machine for as long as the user pushes it down. Moreover, the handle bar provides a secure hold while using the machine and prevents that nearby walls getting stained from users touching it while balancing on one foot.