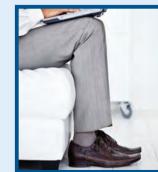

### Here's how it works

- 1. Turn on system contact switch or unique touch sensor to activate the induction motor (includes timer on
- 2. Pre-clean dirt from shoe using the pre-clean brush (All models except for the Easy Comfort) are made from 100% genuine horse hair.
- 3. Apply Polish Lift up to dispense liquid polish on shoe
- 4. Polish shoe with woollen polishing brush for that extra shine and sparkle.