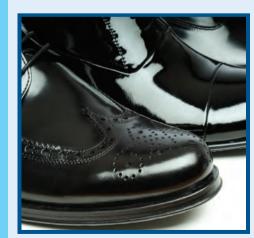

### Our German Shoe Shine Systems

Our systems are a complete fully automatic shoe shine machine that shines your shoes in under 10 seconds. There is no need to touch or handle your shoes with your bare hands. This means there's no risk of picking up pathogenic microorganisms, no messing around with dirty wax and no need to exhaustively polish the wax off just to get the perfect shine. And best of all, it's convenient, quick, easy and it'll blend in easily with your home, office, club or hotel environment with its unique design.

If you want to present and look your best in under 10 seconds then read on to find out more about the high quality of our machine and the different models we have. Using our system, you'll increase customer satisfaction. increase staff presentation, increase confidence, increase business and feel confident in less than 10 seconds.