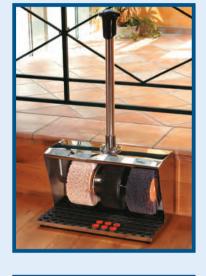

### **Engineering and Case**

German precision engineering at its best. What can I say, it's durable with heavy solid cast aluminium in the Cosmo series to laser cut stainless steel in the Ellipse. The motors are not only powerful, but silent induction motor that has been set at the optimum RPM to provide the unique shine that only our machine can provide.

The pre-clean brushes are made from 100% unique horse hair that's gentle on soft leather, yet provides enough hardness to remove stubborn dirt prior to polishing. On top of that our polishing brushes are made from 100% soft wool to give your shoes the final shine and that extra sparkle. There's a dark woollen brush for dark coloured shoes and a light woollen brush for light coloured shoes.

Machines that comes with support handles has a contact switch on top of the handle that is activated only when it is pressed. Machines without handles uses a unique touch sensor that automatically turns itself on when the hand or shoe nears close to 5mm of the sensor. This ingenious sensor has no gaps and eliminates one of the major problems with traditional switches. That is, dirt being caught in-between traditional switches making them less reliable. All our machines fitted with a touch sensor also has a built-in timer that automatically turns off the motor after a short period of time reducing electricity costs.