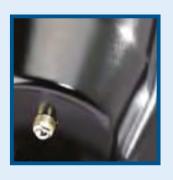

Machines that comes with support handles has a contact switch on top of the handle that is activated only when it is pressed. Machines without handles uses a unique touch sensor that automatically turns itself on when the hand or shoe nears close to 5mm of the sensor. This ingenious sensor has no gaps and eliminates one of the major problems with traditional switches. That is, dirt being caught in-between traditional switches making them less reliable. All our machines fitted with a touch sensor also has a built-in timer that automatically turns off the motor after a short period of time reducing electricity costs.