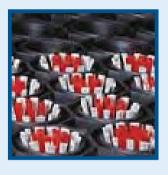

The pre-clean brushes are made from 100% unique horse hair that's gentle on soft leather, yet provides enough hardness to remove stubborn dirt prior to polishing. On top of that our polishing brushes are made from 100% soft wool to give your shoes the final shine and that extra sparkle. There's a dark woollen brush for dark coloured shoes and a light woollen brush for light coloured shoes.