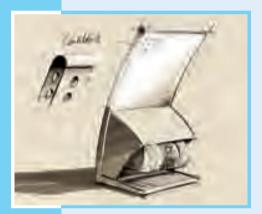

### **Engineering and Case**

German precision engineering at its best. What can I say, it's durable with heavy solid cast aluminium in the Cosmo series to laser cut stainless steel in the Ellipse. The motors are not only powerful, but silent induction motor that has been set at the optimum RPM to provide the unique shine that only our machine can provide.

### Ellipse

With its extravagant and eye-catching form the Ellipse turns into a design highlight in your entry

Two different versions of the Ellipse turn the shoe polishing into something extraordinary. The results of both machines, whether it has a polish dispenser or not, will be: quick, precise, satisfying and most of all shining - just like the highquality brushed stainless steel sufarce of this design highlight presents itself.