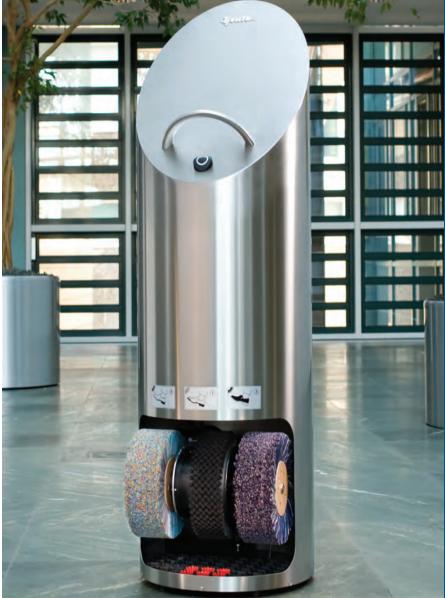

### Ellipse

With its extravagant and eye-catching form the Ellipse turns into a design highlight in your entry

Two different versions of the Ellipse turn the shoe polishing into something extraordinary. The results of both machines, whether it has a polish dispenser or not, will be: quick, precise, satisfying and most of all shining - just like the highquality brushed stainless steel sufarce of this design highlight presents itself.

Thus there are no excuses for dirty shoes any longer. Two polishing and a nylon pre-cleaning brush provide a quick and efficient cleaning and polishing of any shoe.