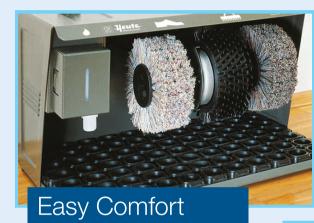

### Here's how it works

- 1. Turn on system contact switch or unique touch sensor to activate the induction motor (includes timer on
- 2. Pre-clean dirt from shoe using the pre-clean brush (All models except for the Easy Comfort) are made from 100% genuine horse hair.
- 3. Apply Polish Lift up to dispense liquid polish on shoe
- 4. Polish shoe with woollen polishing brush for that extra shine and sparkle.

The pre-clean brushes are made from 100% unique horse hair that's gentle on soft leather, yet provides enough hardness to remove stubborn dirt prior to polishing. On top of that our polishing brushes are made from 100% soft wool to give your shoes the final shine and that extra sparkle. There's a dark woollen brush for dark coloured shoes and a light woollen brush for light coloured shoes.