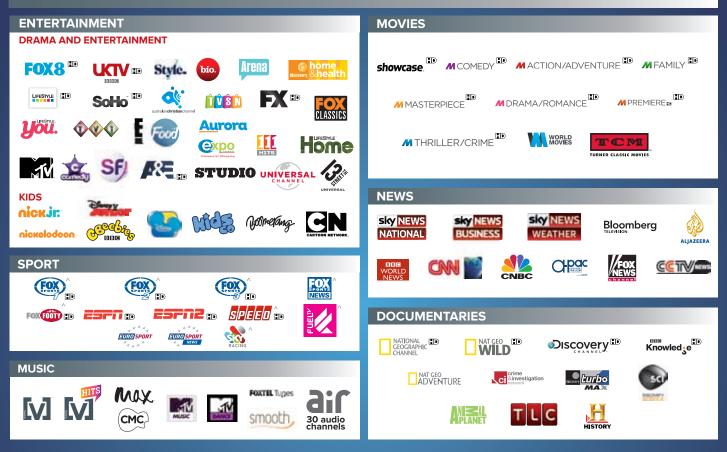

## Standard Accommodation Package

A range of channels across entertainment, news, sport and documentaries.

Foxtel is not available in some buildings. ^FOX SPORTS channels, FOX FOOTY, FUEL TV, SPEED and Sky Racing channels are not available in licensed premises. Foxtel marks are used under licence by Foxtel Management Pty Ltd. Equipment will vary based on location: MyStarHD provided in Foxtel areas serviced by Austar. Some channels not available in public viewing areas.

## **Platinum Accommodation Package**

Provide your guests with a wider range of channels, with some also available in high definition with a Foxtel iQHD box or MyStar HD box.

**HD** Available in HD to customers with a Foxtel iQHD or MyStarHD box