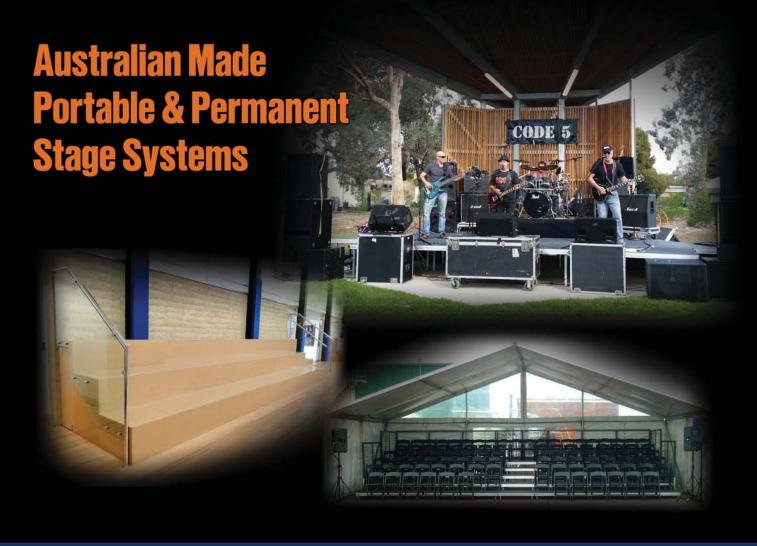

# ENT STAGING SOLUTIONS

SELECT CONCEPTS STAGE SYSTEMS ARE CUSTOM DESIGNED & MANUFACTURED IN AUSTRALIA FOR EVERY EVENT & PERFORMANCE REQUIREMENT

- MULTIPLE PODIUM LEVELS 🗹 TIERED SEATING 🗹 DISPLAY BOXES & PODIUMS
- 🗹 EVENT CATWALKS 🗹 DEMOUNTABLE STAGES 🗹 THEATRE SETS & CHOIR RISERS