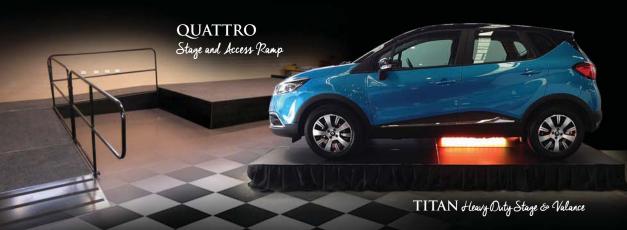

QUATTRO Fold & Roll Portable Stage

MELBA Fold & Roll Choir Riser - Easy to Fransport

**QUATTRO** Outdoor Stage Ideal for Councils

**MELBA** Fold & Roll Chair Riser

> PILOT 6 Fier Portable Chair Riser

www.selectconcepts.com.au info@selectconcepts.com.au

### **Stage Safety Accessories**

**Create Versatile & Safe Stage Systems – Custom-made Stage Accessories Perform** 

- Lecterns
- Safety Steps
- Safety Hand & Chair Rails
- Curtain Systems
- Valances & Embroidered Logos
- Drama Boxes
- Winners Podiums
- Scenery Panels
- Disabled Access Ramps
- Transport Trolleys & Trailers
- Adjustable Height Legs

Orama Boxes and raised display solutions

QUATTRO Pontable Stage with Valance. Safety Rails & Stairs

Event PILOT Portable Stage with Front Fascia & Steps

Fimber Cabinet LECTERN

Portable Scenery Panel -Double Sided