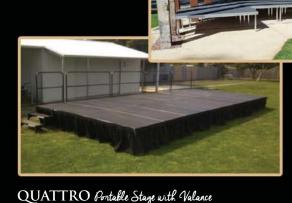

QUATTRO Fold & Roll Portable Stage

MELBA Fold & Roll Choir Riser - Easy to Fransport

**QUATTRO** Outdoor Stage Ideal for Councils

**MELBA** Fold & Roll Chair Riser

> PILOT 6 Fier Portable Chair Riser

www.selectconcepts.com.au info@selectconcepts.com.au