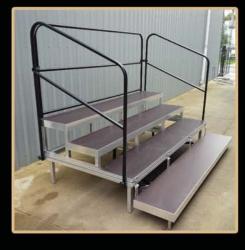

QUATTRO Fold & Roll Portable Stage

MELBA Fold & Roll Choir Riser - Easy to Fransport

**QUATTRO** Outdoor Stage Ideal for Councils

**MELBA** Fold & Roll Chair Riser

> PILOT 6 Fier Portable Chair Riser

www.selectconcepts.com.au info@selectconcepts.com.au