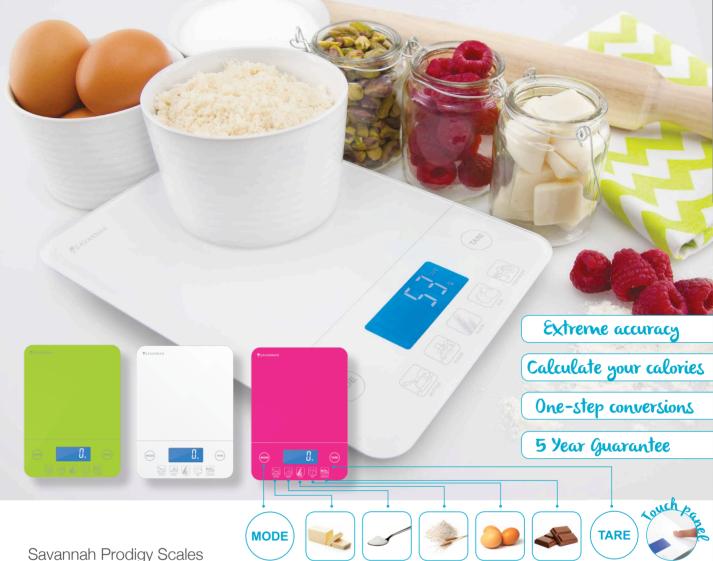

Kcal calculation of 5 staple ingredients

The Savannah Prodigy Kitchen & Calorie Scale is a high quality electronic kitchen scale with the additional feature of one-step calorie conversion for butter, sugar, flour, egg and chocolate.

The robust construction includes a 3mm tempered safety glass platform with an ultra clear, large LCD display. The scale is extremely accurate with four strain gauge sensors, and a weighing capacity of five kilograms in one gram graduation.

KCAL FUNCTION: This handy feature allows quick and easy calorie calculation of five staple ingredients for baking: butter, sugar, flour, egg & chocolate.

Simply place the ingredient on the scale to register the weight, then press the corresponding image key. The LCD display will show the average calories per weight of the chosen ingredient.

To go back to the weight, simply press the MODE button once.

OTHER FEATURES: Auto off / Auto Zero Resetting / Low Battery / Over-Load

POWER: 4 x 1.5V AAA batteries included

## MEASURING UNITS:

Grams (g) / Ounces (oz) / Millilitres (ml) Just press "MODE" to select required unit. Separate measures for volume of water and milk - ml. Maximum Capacity: 5.0kg / 1.0g